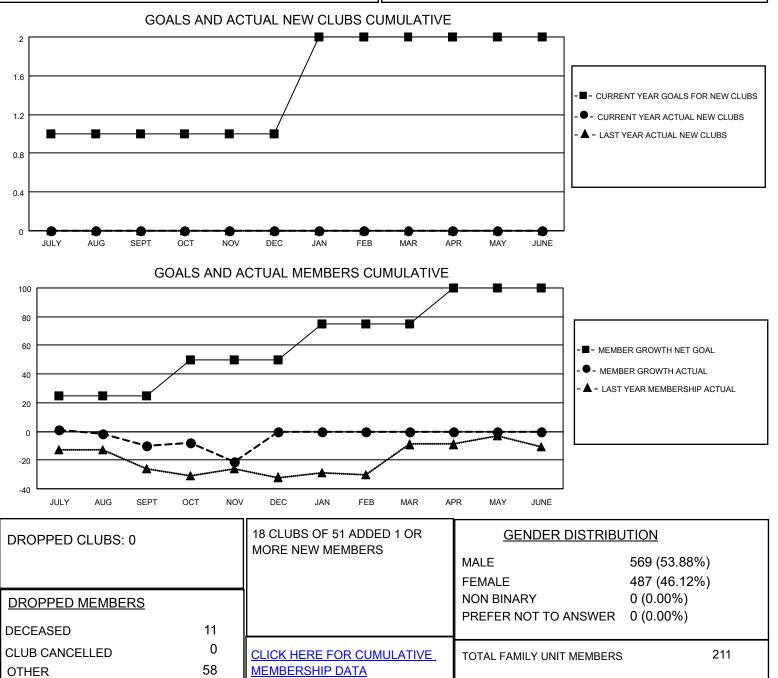

## District A 5

Results as of: 11/30/2022

| Clubs                 |               |           |               | Members               |                        |                         |                                                    |
|-----------------------|---------------|-----------|---------------|-----------------------|------------------------|-------------------------|----------------------------------------------------|
| RESULTS FOR 2022-2023 |               |           |               | RESULTS FOR 2022-2023 |                        |                         |                                                    |
| QUARTER               | NEW CLUB GOAL | NEW CLUBS | DROPPED CLUBS | QUARTER MEME          | BER GROWTH NET<br>GOAL | MEMBER GROWTH<br>ACTUAL | DROPPED<br>MEMBERS ACTUAL<br>(including transfers) |
| JULY/AUG/SEPT         | 1             | 0         | 0             | JULY/AUG/SEPT         | 25                     | 21                      | 25                                                 |
| OCT/NOV/DEC           | 0             | 0         | 0             | OCT/NOV/DEC           | 25                     | 38                      | 44                                                 |
| JAN/FEB/MAR           | 1             | 0         | 0             | JAN/FEB/MAR           | 25                     | 0                       | 0                                                  |
| APR/MAY/JUNE          | 0             | 0         | 0             | APR/MAY/JUNE          | 25                     | 0                       | 0                                                  |